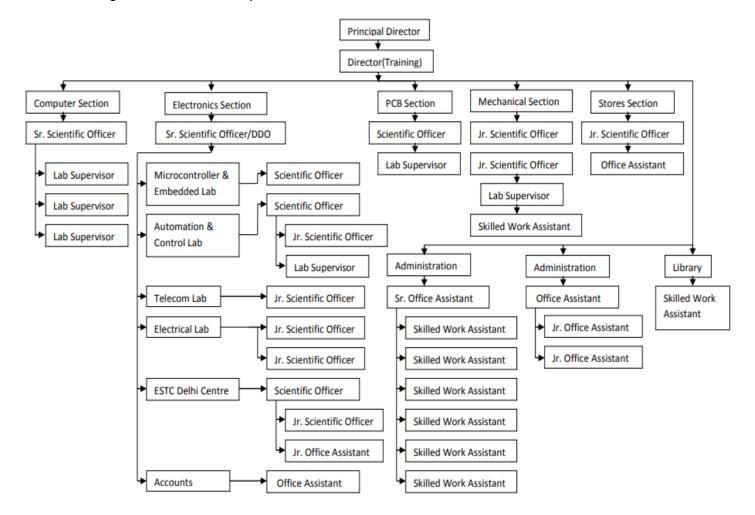

Frequently of the Board Meeting and Academic Advisory Body
 Yearly

· Organizational chart and processes

 Nature and Extent of involvement of Faculty and students in academic affairs/improvements/ Mechanism/ Norms and Procedure for democratic/ good Governance/ Student Feedback on Institutional Governance/ Faculty performance/ Grievance Redressal mechanism for Faculty, staff and students/ Establishment of Online Grievance Redressal Mechanism