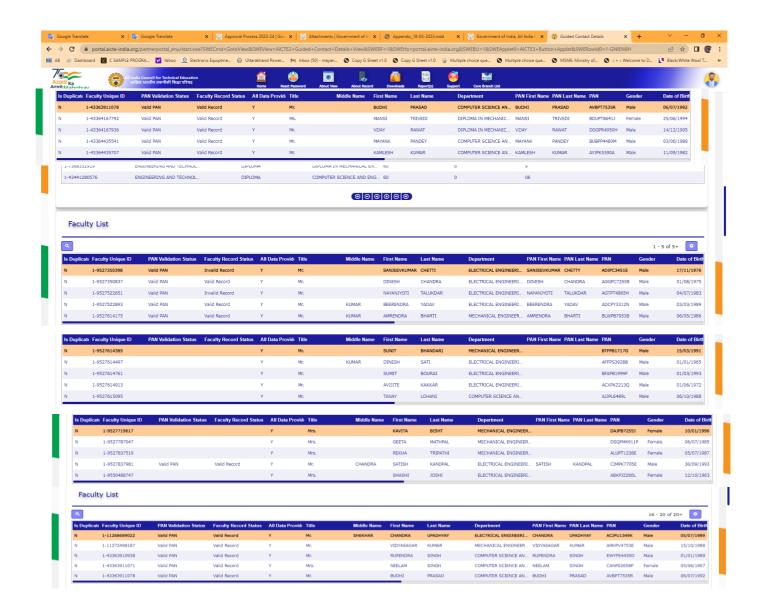

# 7. Faculty

- Course/Branch wise list Faculty members:
  - Permanent Faculty
  - Adjunct Faculty
  - · Permanent Faculty: Student Ratio
  - Number of Faculty employed and left during the last three years

# 8. Profile of Vice Chancellor/ Director/ Principal/Faculty

- For each Faculty give a page covering with Passport size photograph
- Name
- · Date of Birth
- · Unique ID
- · Education Qualifications