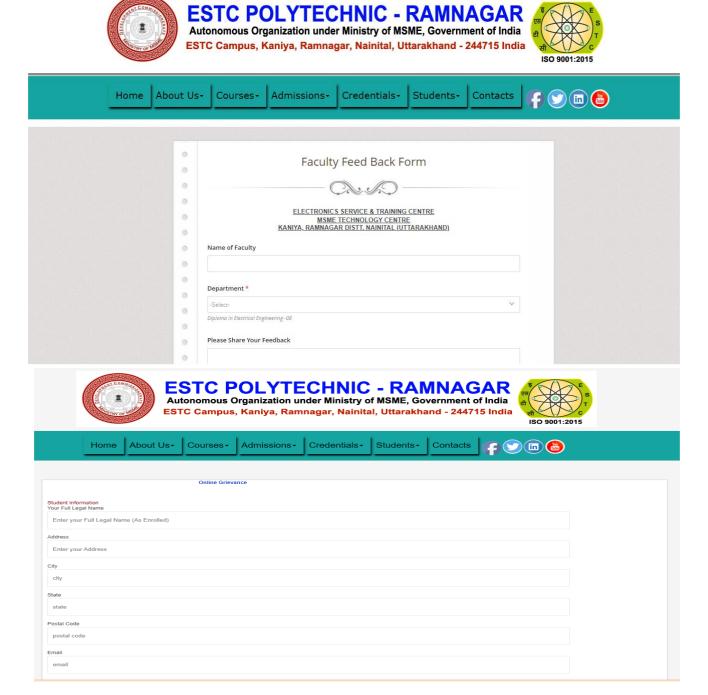

Frequently of the Board Meeting and Academic Advisory Body
 Yearly

· Organizational chart and processes

 Nature and Extent of involvement of Faculty and students in academic affairs/improvements/ Mechanism/ Norms and Procedure for democratic/ good Governance/ Student Feedback on Institutional Governance/ Faculty performance/ Grievance Redressal mechanism for Faculty, staff and students/ Establishment of Online Grievance Redressal Mechanism